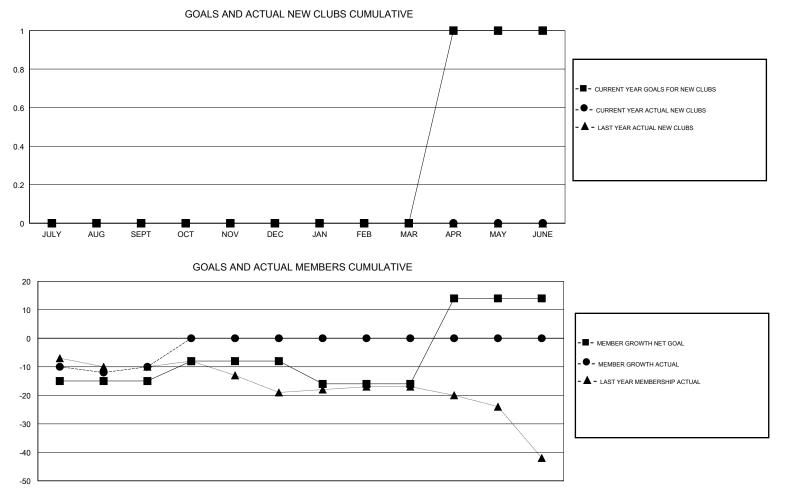

## GMT CA

| Clubs                 |               |           |               | Members               |                           |                         |                                                    |
|-----------------------|---------------|-----------|---------------|-----------------------|---------------------------|-------------------------|----------------------------------------------------|
| RESULTS FOR 2018-2019 |               |           |               | RESULTS FOR 2018-2019 |                           |                         |                                                    |
| QUARTER               | NEW CLUB GOAL | NEW CLUBS | DROPPED CLUBS | QUARTER               | MEMBER GROWTH NET<br>GOAL | MEMBER GROWTH<br>ACTUAL | DROPPED<br>MEMBERS ACTUAL<br>(including transfers) |
| JULY/AUG/SEPT         | 0             | 0         | 0             | JULY/AUG/SEPT         | -15                       | 14                      | 20                                                 |
| OCT/NOV/DEC           | 0             | 0         | 0             | OCT/NOV/DEC           | 7                         | 0                       | 0                                                  |
| JAN/FEB/MAR           | 0             | 0         | 0             | JAN/FEB/MAR           | -8                        | 0                       | 0                                                  |
| APR/MAY/JUNE          | 1             | 0         | 0             | APR/MAY/JUNE          | 30                        | 0                       | 0                                                  |